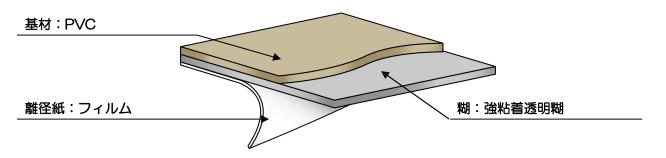

## 屋外用エコラミネート NEXT マット

| 製 | 品 | 仕 | 様 |
|---|---|---|---|

マット調のラミネートフィルムです。 UV カット効果があり、屋外中長期用として ご使用いただけます。

| 基材材質    | PVC               |  |  |
|---------|-------------------|--|--|
| 表面の質感   | マット               |  |  |
| 基材厚     | 70μ               |  |  |
| 粘着材厚    | 25 <i>µ</i>       |  |  |
| 離型紙     | フィルム              |  |  |
| 粘着力     | 36.1N/25mm(20分後)  |  |  |
| 和自力)    | 38.5/25mm(24 時間後) |  |  |
| 保持力     | 0.1mm/5万秒         |  |  |
| UV カット率 | 99%               |  |  |
| 耐候性     | 屋外中期用             |  |  |